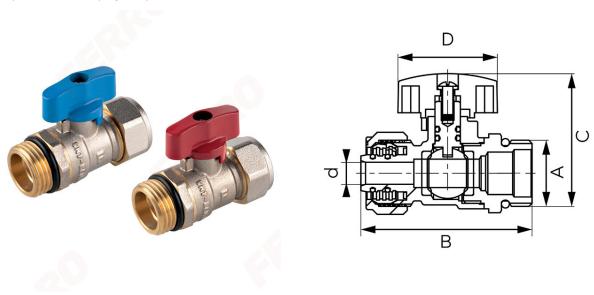

## F-Comfort - ball valve for 16x2 multilayer pipes

https://www.ferrocompany.com/product-6141-KNPEX.html

warranty: 5 yearsmedia valves: water

male

• compression connection for 16x2 mm multilayer pipes with double EPDM O-ring sealing

1/2" connection with EPDM O-ringdouble stem sealing (2 pcs O-ring)

handle: metal butterfly
body and ball material: brass
material of ball seals: PTFE
material of stem seals: EPDM

• red or blue handle

nominal pressure: 10 bar (PN10)
maximum working temperature: 100°C

• CW617N-4MS brass - the latest hygienic standard

• NICKEL FREE - all product elements which may have contact with potable water are not covered with nickel

| Index      | DN | A    | d [mm] | B [mm] | C [mm] | D [mm] | Kvs [m³/h] | Individ. pack. | Bulk pack. |
|------------|----|------|--------|--------|--------|--------|------------|----------------|------------|
| KNPEX16    | 15 | G1/2 | 7      | 54,2   | 31,6   | 31,5   | 2,50       | 10             | 120        |
| KNPEX16-BH | 15 | G1/2 | 7      | 54,2   | 31,6   | 31,5   | 2,50       | 10             | 120        |