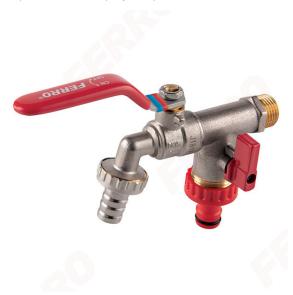

## F-Comfort - bibcock with two outlets

https://www.ferrocompany.com/product-6140-KCD.html

warranty: 5 yearsmedia valves: water

malewith gland

• with metal hose nipple and hose attachment for quick coupler hose connection

• handle: metal lever

• body and ball material: brass

material of ball and stem seals: PTFE
nominal pressure: 10 bar (PN10)
maximum working temperature: 65°C

• maximum working temperature: 65°C

• CW617N-4MS brass - the latest hygienic standard

• NICKEL FREE - all product elements which may have contact with potable water are not covered with nickel

| Index | DN | G    | D [mm] | d [mm] | L [mm] | I [mm] | H [mm] | h [mm] | B [mm] | A [mm] | E [mm] | e [mm] | F    | f    | Individ. pack. | Bulk pack. |
|-------|----|------|--------|--------|--------|--------|--------|--------|--------|--------|--------|--------|------|------|----------------|------------|
| KCD1  | 15 | G1/2 | 10     | 10     | 163    | 90     | 117    | 43     | 33     | 15     | 15,5   | 19,8   | G3/4 | G3/4 | 8              | 32         |
| KCD2  | 20 | G3/4 | 10     | 10     | 164    | 90     | 118    | 43     | 33     | 19,5   | 15,5   | 19,8   | G1   | G1   | 6              | 24         |