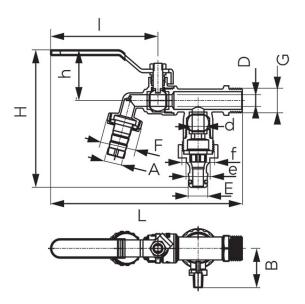

• NICKEL FREE - all product elements which may have contact with potable water are not covered with nickel

| Index | DN | G    | D [mm] | d [mm] | L [mm] | I [mm] | H [mm] | h [mm] | B [mm] | A [mm] | E [mm] | e [mm] | F    | f    | Individ. pack. | Bulk pack. |
|-------|----|------|--------|--------|--------|--------|--------|--------|--------|--------|--------|--------|------|------|----------------|------------|
| KCD1  | 15 | G1/2 | 10     | 10     | 163    | 90     | 117    | 43     | 33     | 15     | 15,5   | 19,8   | G3/4 | G3/4 | 8              | 32         |
| KCD2  | 20 | G3/4 | 10     | 10     | 164    | 90     | 118    | 43     | 33     | 19,5   | 15,5   | 19,8   | G1   | G1   | 6              | 24         |