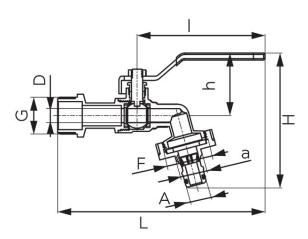

• NICKEL FREE - all product elements which may have contact with potable water are not covered with nickel

| Index | DN | G    | D [mm] | L [mm] | I [mm] | H [mm] | h [mm] | A [mm] | a [mm] | F    | Kvs [m³/h] | Individ. pack. | Bulk pack. |
|-------|----|------|--------|--------|--------|--------|--------|--------|--------|------|------------|----------------|------------|
| KCPN1 | 15 | G1/2 | 10     | 144    | 90     | 94     | 43     | 15,5   | 19,8   | G3/4 | 2,50       | 15             | 60         |
| KCPN2 | 20 | G3/4 | 10     | 148    | 90     | 97     | 43     | 15,5   | 19,8   | G1   | 2,50       | 10             | 60         |