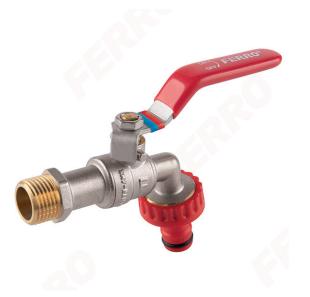

## F-Comfort - intake water ball valve with plastic quick coupler hose connection

https://www.ferrocompany.com/product-6139-KCPN.html

• warranty: 5 years • media valves: water

• male • with gland

• with quick coupler hose connection tip

• handle: metal lever

• body and ball material: brass

• material of ball and stem seals: PTFE • nominal pressure: 10 bar (PN10) • maximum working temperature: 65°C

• CW617N-4MS brass - the latest hygienic standard

• NICKEL FREE - all product elements which may have contact with potable water are not covered with nickel

| Index | DN | G    | D [mm] | L [mm] | I [mm] | H [mm] | h [mm] | A [mm] | a [mm] | F    | Kvs [m³/h] | Individ. pack. | Bulk pack. |
|-------|----|------|--------|--------|--------|--------|--------|--------|--------|------|------------|----------------|------------|
| KCPN1 | 15 | G1/2 | 10     | 144    | 90     | 94     | 43     | 15,5   | 19,8   | G3/4 | 2,50       | 15             | 60         |
| KCPN2 | 20 | G3/4 | 10     | 148    | 90     | 97     | 43     | 15,5   | 19,8   | G1   | 2,50       | 10             | 60         |