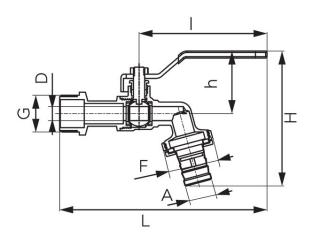

| Index | DN | G    | D [mm] | L [mm] | I [mm] | H [mm] | h [mm] | A [mm] | F      | Kvs [m³/h] | Individ. pack. | Bulk pack. |
|-------|----|------|--------|--------|--------|--------|--------|--------|--------|------------|----------------|------------|
| KCN1  | 15 | G1/2 | 10     | 144    | 90     | 92     | 43     | 15     | G3/4   | 2,50       | 15             | 60         |
| KCN2  | 20 | G3/4 | 10     | 148    | 90     | 95     | 43     | 19,5   | G1     | 2,72       | 10             | 60         |
| KCN3  | 25 | G1   | 16     | 182    | 112    | 119    | 55     | 27     | G1 1/4 | 8,19       | 5              | 30         |