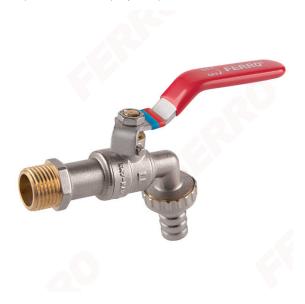

## F-Comfort - intake water ball valve

https://www.ferrocompany.com/product-6138-KCN.html

warranty: 5 yearsmedia valves: water

malewith gland

• with metal hose connector

• handle: metal lever

• body and ball material: brass

material of ball and stem seals: PTFEnominal pressure: 10 bar (PN10)

• maximum working temperature: 100°C

• CW617N-4MS brass - the latest hygienic standard

• NICKEL FREE - all product elements which may have contact with potable water are not covered with nickel