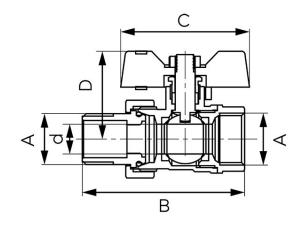

| Index | DN | A    | d [mm] | B [mm] | C [mm] | D [mm] | Kvs [m³/h] | Individ. pack. | Bulk pack. |
|-------|----|------|--------|--------|--------|--------|------------|----------------|------------|
| KFCS1 | 15 | G1/2 | 12     | 65,5   | 52     | 35,5   | 6,39       | 15             | 75         |
| KFCS2 | 20 | G3/4 | 16     | 76     | 52     | 38,8   | 11,83      | 14             | 56         |
| KFCS3 | 25 | G1   | 21     | 87     | 67,5   | 50     | 21,50      | 12             | 36         |