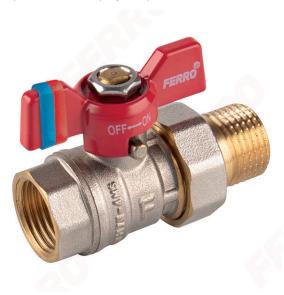

## F-Comfort - ball valve

https://www.ferrocompany.com/product-6137-KFCS.html

warranty: 5 yearsmedia valves: waterfemale-male with union

• with gland

• handle: metal butterfly

• body and ball material: brass

material of ball and stem seals: PTFEnominal pressure: 20 bar (PN20)

• maximum working temperature: 100°C

• CW617N-4MS brass - the latest hygienic standard

• NICKEL FREE - all product elements which may have contact with potable water are not covered with nickel