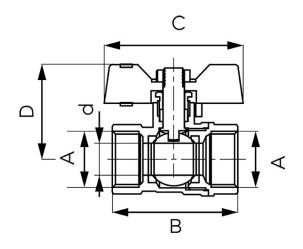

| Index | DN | A    | d [mm] | B [mm] | C [mm] | D [mm] | Kvs [m³/h] | Individ. pack. | Bulk pack. |
|-------|----|------|--------|--------|--------|--------|------------|----------------|------------|
| KFCM1 | 15 | G1/2 | 12     | 47     | 52     | 35,5   | 5,34       | 24             | 120        |
| KFCM2 | 20 | G3/4 | 16     | 55,5   | 52     | 38,8   | 13,31      | 18             | 90         |
| КЕСМЗ | 25 | G1   | 21     | 63     | 67,5   | 49,5   | 21,28      | 10             | 60         |