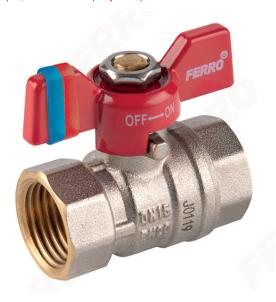

## F-Comfort - ball valve

https://www.ferrocompany.com/product-6135-KFCM.html

warranty: 5 yearsmedia valves: waterfemale-female

• with gland

• handle: metal butterfly

• body and ball material: brass

• material of ball and stem seals: PTFE

• nominal pressure: 20 bar (PN20)

• maximum working temperature: 100°C

 $\bullet$  CW617N-4MS brass - the latest hygienic standard

• NICKEL FREE - all product elements which may have contact with potable water are not covered with nickel