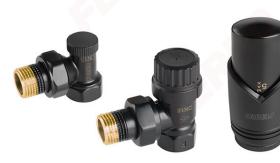

## Code: ZTM31BL

## Decorative angle thermostatic set, black

https://www.ferrocompany.com/product-6123-ZTM31BL.html

Individual packaging: 1, package with bar code allowing for retail sale

Collective packaginig: 20

- Elements of the set:
  - GT34 thermostatic head
    - $\circ$  1/2" angle thermostatic valve
    - 1/2" angle cut-off valve
- Thermostatic head:
  - connection: M30 x 1.5
    - max. ambient temperature: 50°C
  - adjustment scale: \* 5
  - adjustment range: up to 30°C
  - $\circ$  anti-freeze protection: ~ 9°C
- Technical parameters:
  - max. working temperature: 100°C
  - max. working pressure: 1 MPa (10 bar)