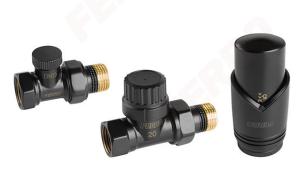

## Code: ZTM30BL

## Decorative straight thermostatic set, black

https://www.ferrocompany.com/product-6122-ZTM30BL.html

## Individual packaging: 1, package with bar code allowing for retail sale

Collective packaginig: 20

- Elements of the set:
  - GT34 thermostatic head
    - 1/2" straight thermostatic valve
    - 1/2" straight cut-off valve
- Thermostatic head:
  - connection: M30 x 1.5
    - max. ambient temperature: 50°C
  - adjustment scale: \* 5
  - adjustment range: up to 30°C
  - anti-freeze protection: ~ 9°C
- Technical parameters:
  - max. working temperature: 100°C
  - max. working pressure: 1 MPa (10 bar)