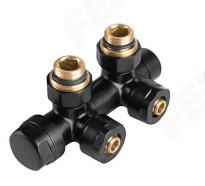

## Code: ZTD30BL

Decorative integrated angle thermostatic set, black

https://www.ferrocompany.com/product-6120-ZTD30BL.html

Individual packaging: 1, package with bar code allowing for retail sale

Collective packaginig: 20

- Elements of the set:
  - GT34 thermostatic head
  - $\circ\,$  integrated angle valve
  - $\circ$  15 mm copper pipe connectors
  - 16x2 mm multilayer pipe connectors
  - 3/4" x 1/2" radiator nipples
- Thermostatic head:
  - connection: M30 x 1.5
    - max. ambient temperature: 50°C
    - adjustment scale: \* 5
    - $\circ\,$  adjustment range: up to 30°C
    - $\circ\,$  anti-freeze protection: ~ 9°C
- Technical parameters:
  - max. working temperature: 100°C
  - $\circ$  max. working pressure: 1 MPa (10 bar)