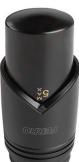

## Code: ZTD30BL

Decorative integrated angle thermostatic set, black

https://www.ferrocompany.com/product-6120-ZTD30BL.html

Individual packaging: 1, package with bar code allowing for retail sale

Collective packaginig: 20

- Elements of the set:
  - GT34 thermostatic head
  - $\circ\,$  integrated angle valve
  - $\circ$  15 mm copper pipe connectors
  - 16x2 mm multilayer pipe connectors
  - 3/4" x 1/2" radiator nipples
- Thermostatic head:
  - connection: M30 x 1.5
    - max. ambient temperature: 50°C
    - adjustment scale: \* 5
    - $\circ\,$  adjustment range: up to 30°C
    - $\circ\,$  anti-freeze protection: ~ 9°C
- Technical parameters:
  - max. working temperature: 100°C
  - $\circ$  max. working pressure: 1 MPa (10 bar)