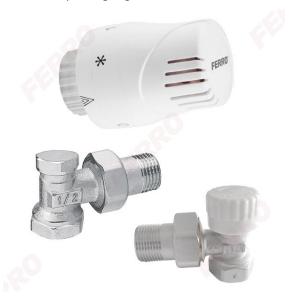

## Code: ZTMN02

## Angle thermostatic set with presetting valve

https://www.ferrocompany.com/product-6028-ZTMN02.html

Individual packaging: 1, package with bar code allowing for retail sale

Collective packaginig: 16

- Set elements:
  - GT12 thermostatic head with M30 x 1.5 connection
  - ZT5Y angle thermostatic valve, with presetting
  - ZK2Y angle cut-off valve
- Technical parameters:
  - o max. working temperature: 100°C
  - o max. working pressure: 1 MPa (10 bar)
  - o max. ambient temperature: 50°C
  - o scale of adjustment: 0 5
  - o adjustment range: up to 33°C
  - o valve connection diameter: 1/2"