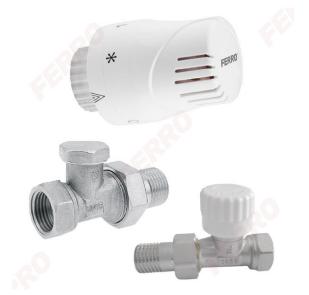

## Code: **ZTMN01**

## Straight thermostatic set with presetting valve

https://www.ferrocompany.com/product-6027-ZTMN01.html

Individual packaging: 1, package with bar code allowing for retail sale

Collective packaginig: 16

- Elements of the set:
  - o GT12 thermostatic head with M30 x 1.5 connection
  - ZT2Y thermostatic straight valve with presetting
  - ZP2Y straight cut-off valve
- Technical parameters:
  - o max. working temperature: 100°C
  - o max. working pressure: 1 MPa (10 bar)
  - o max. ambient temperature: 50°C
  - o scale of adjustment: 0 5
  - o adjustment range: up to 29°C
  - valve connection diameter: 1/2"