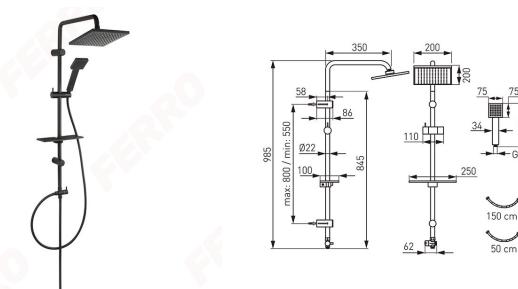

## Individual packaging: 1, package with bar code allowing for retail sale

- Rainfall shower:
  - sliding shower set with rainfall
  - 985 mm sliding metal bar
  - adjustable spacing distance between holders possibility of mounting in existing wall openings
  - ball-joint adjustable angle of overhead shower plate
  - practical, flat shelf for cosmetics with adjustable mounting
- Shower:
  - $\circ\,$  shower head plate dimension 200 x 200 mm
  - $\circ\,$  shower handle Ø 100 mm
  - 1-function shower handle Streams: rain
  - Ferro Easy Clean System easy limescale removal
  - PVC shower hose 150 cm
  - 50 cm PVC connecting hose with G1/2 nut universal connection to any bath tub or shower faucet
- Shower switch:
  - $\circ\,$  metal switch with ceramic insert
- black