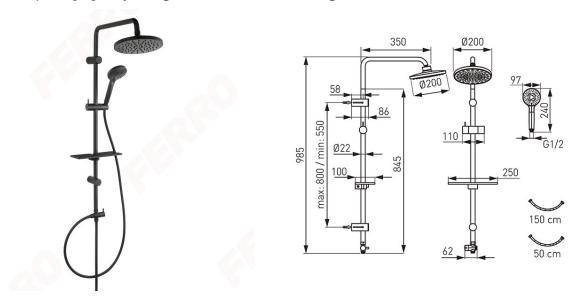

### • Rainfall shower:

- o 985 mm sliding metal bar
- o adjustable spacing distance between holders possibility of mounting in existing wall openings
- o shower head plate Ø 200 mm
- o ball-joint adjustable angle of overhead shower plate
- o practical, flat shelf for cosmetics with adjustable mounting

#### • Shower:

- o shower handle Ø 100 mm
- 3-function shower handle
- o streams: rain, massage, mixed
- o Ferro Easy Clean System easy limescale removal
- o PVC shower hose 150 cm
- $\circ\,$  50 cm PVC connecting hose with G1/2 nut universal connection to any bath tub or shower faucet
- Shower switch:
  - $\circ\,$  metal switch with ceramic insert
- black