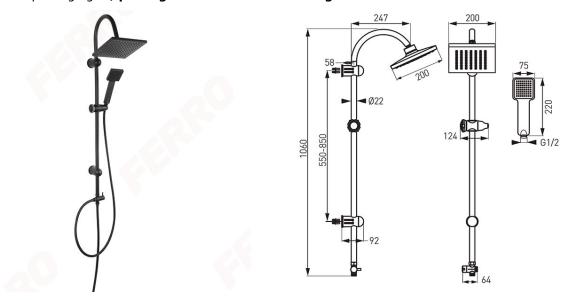

#### • Rainfall shower:

- o 1060 mm sliding metal bar
- o adjustable spacing distance between holders possibility of mounting in existing wall openings
- o shower head plate 200 x 200 mm
- o ball-joint adjustable angle of overhead shower plate

#### • Shower:

- 1-function shower handle
- o streams: rain
- o Ferro Easy Clean System easy limescale removal
- o PVC shower hose 150 cm
- $\,\circ\,$  50 cm PVC connecting hose with G1/2 nut universal connection to any bath tub or shower faucet
- Shower switch:
  - $\circ \ \text{metal switch with ceramic insert} \\$
- black