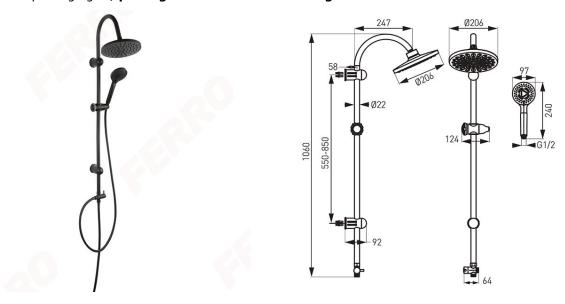

#### • Rainfall shower:

- o 1060 mm sliding metal bar
- o adjustable spacing distance between holders possibility of mounting in existing wall openings
- o shower head plate Ø 200 mm
- o ball-joint adjustable angle of overhead shower plate

#### • Shower:

- o shower handle Ø 100 mm
- 3-function shower handle
- o streams: rain, massage, mixed
- o Ferro Easy Clean System easy limescale removal
- o PVC shower hose 150 cm
- $\circ$  50 cm PVC connecting hose with G1/2 nut universal connection to any bath tub or shower faucet
- Shower switch:
  - o metal switch with ceramic insert
- black