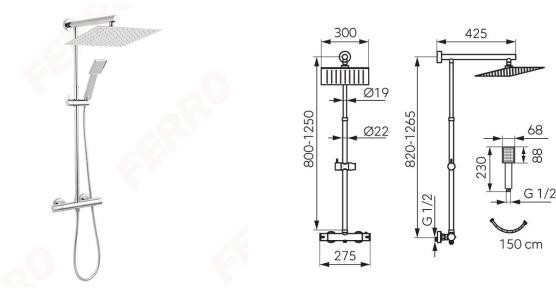

## Individual packaging: 1, package with bar code allowing for retail sale

- Rainfall shower:
  - regulated length of metal bar 800 1250 mm
  - regulated mounting height
  - rainfall steel head SLIM 300 x 300 mm
  - integrated wall mounting with rainfall bar
  - ball-joint adjustable angle of overhead shower plate
  - Ferro Easy Clean System easy limescale removal
- Shower mixer:
  - thermostatic regulator
  - integrated ceramic switch for rainfall shower/shower handle
  - Safe Stop 38°C hot water lock
  - $\circ$  wall-mounting
  - $\circ\,$  G1/2 eccentric connection spacing 150  $\pm$  20 mm
  - G3/4 rainfall connection upper fitting
  - $\circ\,$  G1/2 shower connection bottom fitting
- Shower:
  - 1-function shower handle
  - $\circ$  stream: rain
  - Ferro Easy Clean System easy limescale removal
  - 150 cm shower hose in metal braid
- chrome