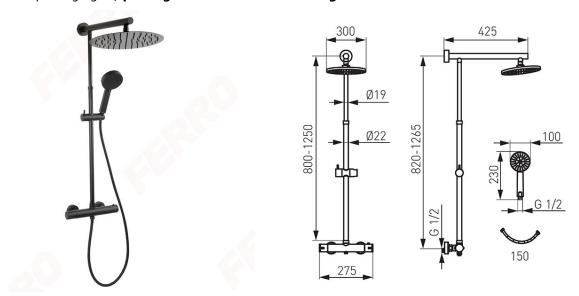

### • Rainfall shower:

- o regulated length of metal bar 800 1250 mm
- o regulated mounting height
- o rainfall steel head SLIM Ø 300 mm
- o integrated wall mounting with rainfall bar
- o ball-joint adjustable angle of overhead shower plate
- o Ferro Easy Clean System easy limescale removal

## • Shower mixer:

- thermostatic regulator
- o integrated ceramic switch for rainfall shower/shower handle
- Safe Stop 38°C hot water lock
- wall-mounting
- $\circ$  G1/2 eccentric connection spacing 150  $\pm$  20 mm
- o G3/4 rainfall connection upper fitting
- o G1/2 shower connection bottom fitting

#### Shower:

- ∘ Shower handle Ø 100
- o 3-function shower handle
- o streams: rain, massage, mixed
- o Ferro Easy Clean System easy limescale removal
- o PVC shower hose 150 cm
- black