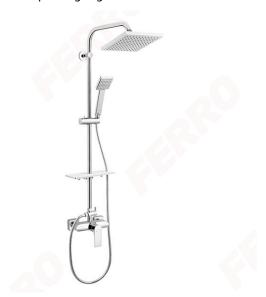

# Algeo Square - rainfall shower system and mixer, chrome

https://www.ferrocompany.com/product-5849-NP74BAQ7U.html

Individual packaging: 1, package with bar code allowing for retail sale

Collective packaginig: 6

## • Rainfall shower:

- o metal bar 1130 mm
- o regulated mounting height
- o regulated distance of rainfall from wall allowing easy mounting
- o 200 x 200 mm rectangular shower head plate
- o integrated wall mounting with rainfall bar
- o ball-joint adjustable angle of overhead shower plate
- o Ferro Easy Clean System easy limescale removal
- o practical, flat shelf for cosmetics with adjustable mounting
- o metal switch with ceramic insert

# • Shower mixer:

- o ceramic cartridge
- wall-mounting
- ∘ G1/2 eccentric connection spacing 150 ± 20 mm
- o G1/2 shower connection upper fitting

#### • Shower:

- o 75 x 75 mm shower handle
- o 1-function shower handle
- o stream: rain
- o Ferro Easy Clean System easy limescale removal
- 150 cm shower hose in metal braid

## • chrome