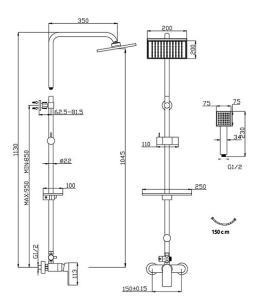

## • Rainfall shower:

- o metal bar 1130 mm
- o regulated mounting height
- o regulated distance of rainfall from wall allowing easy mounting
- o 200 x 200 mm rectangular shower head plate
- o integrated wall mounting with rainfall bar
- o ball-joint adjustable angle of overhead shower plate
- o Ferro Easy Clean System easy limescale removal
- o practical, flat shelf for cosmetics with adjustable mounting
- o metal switch with ceramic insert

# • Shower mixer:

- o ceramic cartridge
- wall-mounting
- ∘ G1/2 eccentric connection spacing 150 ± 20 mm
- o G1/2 shower connection upper fitting

#### • Shower:

- o 75 x 75 mm shower handle
- o 1-function shower handle
- o stream: rain
- o Ferro Easy Clean System easy limescale removal
- 150 cm shower hose in metal braid