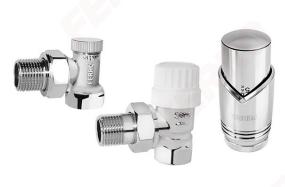

## Individual packaging: 1, package with bar code allowing for retail sale

Collective packaginig: 20

- Elements of the set:
  - GT31 thermostatic head
    - $\circ$  1/2" angle thermostatic valve
    - 1/2" angle cut-off valve
- Thermostatic head:
  - connection: M30 x 1.5
    - max. ambient temperature: 50°C
  - adjustment scale: \* 5
  - adjustment range: up to 30°C
  - o anti-freeze protection: ~ 9°C
- Technical parameters:
  - max. working temperature: 100°C
  - max. working pressure: 1 MPa (10 bar)