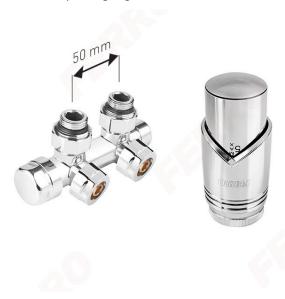

## Code: ZTD30CR

## Decorative integrated angle thermostatic set, chrome

https://www.ferrocompany.com/product-5789-ZTD30CR.html

Individual packaging: 1, package with bar code allowing for retail sale

Collective packaginig: 20

- Elements of the set:
  - o GT31 thermostatic head
  - o integrated angle valve
  - 15 mm copper pipe connectors
  - 16x2 mm multilayer pipe connectors
  - ∘ 3/4" x 1/2" radiator nipples
- Thermostatic head:
  - ∘ connection: M30 x 1.5
  - o max. ambient temperature: 50°C
  - o adjustment scale: \* 5
  - o adjustment range: up to 30°C
  - ∘ anti-freeze protection: ~ 9°C
- Technical parameters:
  - o max. working temperature: 100°C
  - o max. working pressure: 1 MPa (10 bar)