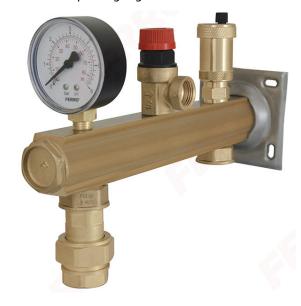

## Code: GBMxSN01

Safety groups for central heating with a quick-connector for expansion vessels

https://www.ferrocompany.com/product-5785-GBMxSN01.html

Individual packaging: 1, package with bar code allowing for retail sale

Collective packaginig: -

- max. working temperature: 95°C
- max. working pressure: 6 bar
- max. instantaneous water temperature: 110°C
- for expansion vessels with a capacity up to 35 I and a diameter not more than 320 mm
- CW617N brass beam
- stainless steel mounting plate
- accessories:
  - o safety valve
  - o pressure gauge
  - o automatic air vent with foot valve
  - with a quick-connector for expansion vessels