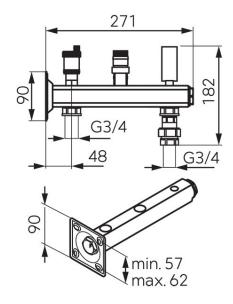

Collective packaginig: -

- max. working temperature: 95°C
- max. working pressure: 6 bar
- max. instantaneous water temperature: 110°C
- for expansion vessels with a capacity up to 35 I and a diameter not more than 320 mm
- CW617N brass beam
- stainless steel mounting plate
- accessories:
  - o safety valve
  - o pressure gauge
  - o automatic air vent with foot valve
  - with a quick-connector for expansion vessels