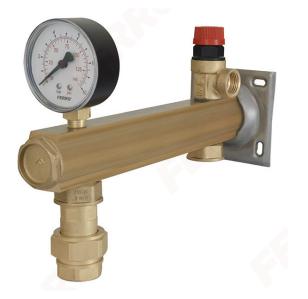

## Code: GBMW60SN01

Safety groups for DHW with a quick-connector for expansion vessels

https://www.ferrocompany.com/product-5784-GBMW60SN01.html

## Individual packaging: 1, package with bar code allowing for retail sale

Collective packaginig: -

- max. working temperature: 95°C
- max. working pressure: 6 bar
- max. instantaneous water temperature: 110°C
- for expansion vessels with a capacity up to 35 I and a diameter not more than 320 mm
- CW617N brass beam
- stainless steel mounting plate
- accessories:
  - safety valve
  - pressure gauge
  - $\circ\,$  with a quick-connector for expansion vessels

| Index      | Safety valve | Pressure gauges | Individ. pack. | Bulk pack. |
|------------|--------------|-----------------|----------------|------------|
| GBMW60SN01 | 6 bar        | 0-10 bar        | 1              | -          |