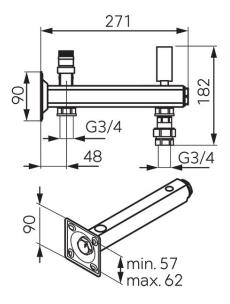

## Individual packaging: 1, package with bar code allowing for retail sale

Collective packaginig: -

- max. working temperature: 95°C
- max. working pressure: 6 bar
- max. instantaneous water temperature: 110°C
- for expansion vessels with a capacity up to 35 I and a diameter not more than 320 mm
- CW617N brass beam
- stainless steel mounting plate
- accessories:
  - safety valve
  - pressure gauge
  - $\circ\,$  with a quick-connector for expansion vessels