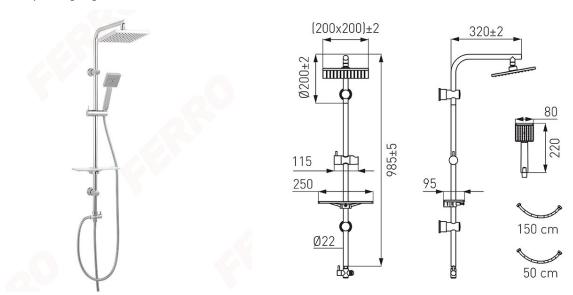

## • Rainfall shower:

- o shower head plate 200 x 200 mm
- o shower head plate water flow 5.5 l/min reduced water consumption to 50%
- o Ferro Air-in System aeration of the water stream
- o metal slide bar 985 mm
- o adjustable slide bar holders possible to mount in existing openings
- o ball-joint adjustable angle of overhead shower plate
- o practical, flat shelf for cosmetics with adjustable mounting

## • Shower:

- o shower handle 80 x 85 mm
- $\circ\,$  shower handle water flow 6.2 l/min reduced water consumption to 50%
- o Ferro Air-in System aeration of the water stream
- 1-function shower handle
- o stream: rain
- o Ferro Easy Clean System easy limescale removal
- o 150 cm metal braided shower hose
- $\circ\,$  connecting hose 50 cm with a 1/2 nut universal connection to any bath or shower faucet
- Shower switch:
  - metal shower switch with ceramic insert
- chrome