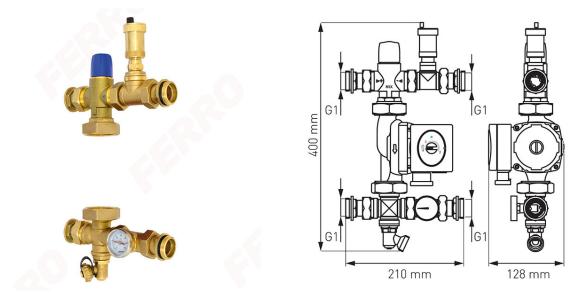

## Code: GM2F-WP

Mixing group GM2F - without pump

https://www.ferrocompany.com/product-5720-GM2FWP.html

## Individual packaging: 1, package with bar code allowing for retail sale

Collective packaginig: -

- The dual-function mixing group allows to lower and maintain the desired temperature of the heating agent of the surface heating system and connects it with the high-parameter radiator system.
- Technical parameters:
  - Static pressure (PN): max. 0,4 MPa (4 bar)
  - $\circ\,$  Dynamic working pressure: max. 0,3 MPa (3 bar)
  - Flow factor Kv: 1,9 m3/h
  - Temperature regulation range: 20-40°C
  - $\circ$  Accuracy of regulation: +/- 3°C
- The group contains:
  - 3-way thermostatic mixing valve
  - Automatic air vent with stop valve
  - Thermometer
  - Swivel drain valve
  - $\circ\,$  Set of unions
- Advantages:
  - double function allows to connect radiator and floor distributors into a single system
  - Universal group for all types of manifolds with 210 mm bar spacing
  - Precise and simple control
  - Reversible