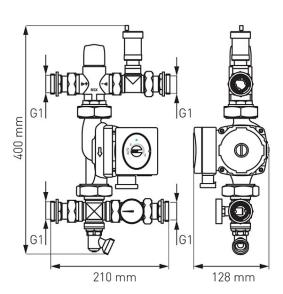

Collective packaginig: -

- The dual-function mixing group allows to lower and maintain the desired temperature of the heating agent of the surface heating system and connects it with the high-parameter radiator system.
- Technical parameters:
  - Static pressure (PN): max. 0,4 MPa (4 bar)
  - o Dynamic working pressure: max. 0,3 MPa (3 bar)
  - Flow factor Kv: 1,9 m3/h
  - Temperature regulation range: 20-40°C
  - Accuracy of regulation: +/- 3°C
- The group contains:
  - 3-way thermostatic mixing valve
  - Automatic air vent with stop valve
  - o Thermometer
  - Swivel drain valve
  - Set of unions
- Advantages:
  - o double function allows to connect radiator and floor distributors into a single system
  - $\circ\,$  Universal group for all types of manifolds with 210 mm bar spacing
  - Precise and simple control
  - Reversible