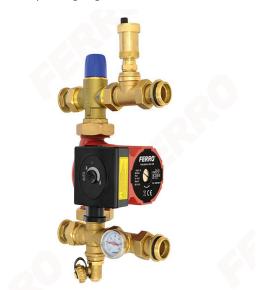

## Code: GM2F-60GPA

Mixing group GM2F - with electronic pump 25-6-130 GPAII

https://www.ferrocompany.com/product-5719-GM2F60GPA.html

Individual packaging: 1, package with bar code allowing for retail sale

Collective packaginig: -

- The dual-function mixing group allows to lower and maintain the desired temperature of the heating agent of the surface heating system and connects it with the high-parameter radiator system.
- Technical parameters:
  - Static pressure (PN): max. 0,4 MPa (4 bar)
  - o Dynamic working pressure: max. 0,3 MPa (3 bar)
  - Flow factor Kv: 1,9 m3/h
  - Temperature regulation range: 20-40°C
  - Accuracy of regulation: +/- 3°C
- The group contains:
  - 3-way thermostatic mixing valve
  - Automatic air vent with stop valve
  - o Thermometer
  - Swivel drain valve
  - Set of unions
- Advantages:
  - o double function allows to connect radiator and floor distributors into a single system
  - $\circ\,$  Universal group for all types of manifolds with 210 mm bar spacing
  - Precise and simple control
  - Reversible