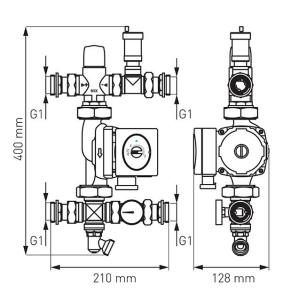

Collective packaginig: -

- The dual-function mixing group allows to lower and maintain the desired temperature of the heating agent of the surface heating system and connects it with the high-parameter radiator system.
- Technical parameters:
  - Static pressure (PN): max. 0,4 MPa (4 bar)
  - o Dynamic working pressure: max. 0,3 MPa (3 bar)
  - Flow factor Kv: 1,9 m3/h
  - Temperature regulation range: 20-40°C
  - Accuracy of regulation: +/- 3°C
- The group contains:
  - 3-way thermostatic mixing valve
  - Automatic air vent with stop valve
  - o Thermometer
  - Swivel drain valve
  - Set of unions
- Advantages:
  - o double function allows to connect radiator and floor distributors into a single system
  - $\circ\,$  Universal group for all types of manifolds with 210 mm bar spacing
  - Precise and simple control
  - Reversible