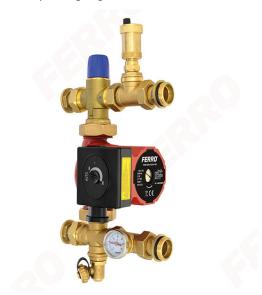

## Code: GM2F-40GPA

Mixing group GM2F - with electronic pump 25-4-130 GPAII

https://www.ferrocompany.com/product-5718-GM2F40GPA.html

Individual packaging: 1, package with bar code allowing for retail sale

Collective packaginig: -

- The dual-function mixing group allows to lower and maintain the desired temperature of the heating agent of the surface heating system and connects it with the high-parameter radiator system.
- Technical parameters:
  - Static pressure (PN): max. 0,4 MPa (4 bar)
  - o Dynamic working pressure: max. 0,3 MPa (3 bar)
  - Flow factor Kv: 1,9 m3/h
  - Temperature regulation range: 20-40°C
  - Accuracy of regulation: +/- 3°C
- The group contains:
  - 3-way thermostatic mixing valve
  - Automatic air vent with stop valve
  - o Thermometer
  - Swivel drain valve
  - Set of unions
- Advantages:
  - o double function allows to connect radiator and floor distributors into a single system
  - $\circ\,$  Universal group for all types of manifolds with 210 mm bar spacing
  - Precise and simple control
  - Reversible