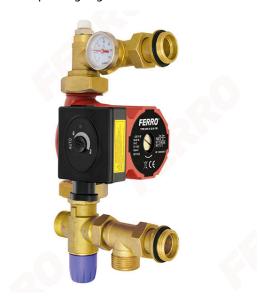

## Code: GM1F-60GPA

Mixing group GM1F - with electronic pump 25-6-130 GPAII

https://www.ferrocompany.com/product-5716-GM1F60GPA.html

Individual packaging: 1, package with bar code allowing for retail sale

Collective packaginig: -

- The mixing group serves to lower and maintain the desired temperature of the heating medium in the surface heating system.
- Technical parameters:
  - Static pressure (PN): max. 0,4 MPa (4 bar)
  - o Dynamic working pressure: max. 0,3 MPa (3 bar)
  - Flow factor Kv: 1,9 m3/h
  - o Temperature regulation range: 20-40°C
  - Accuracy of regulation: +/- 3°C
- The group contains:
  - 3-way thermostatic mixing valve
  - o Air vent
  - Thermometer
  - Set of unions
- Advantages:
  - o Universal group for all types of manifolds with 210 mm bar spacing
  - Precise and simple control
  - Reversible