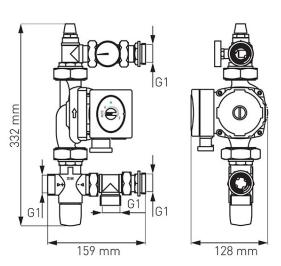

Collective packaginig: -

- The mixing group serves to lower and maintain the desired temperature of the heating medium in the surface heating system.
- Technical parameters:
  - Static pressure (PN): max. 0,4 MPa (4 bar)
  - o Dynamic working pressure: max. 0,3 MPa (3 bar)
  - Flow factor Kv: 1,9 m3/h
  - o Temperature regulation range: 20-40°C
  - Accuracy of regulation: +/- 3°C
- The group contains:
  - 3-way thermostatic mixing valve
  - o Air vent
  - Thermometer
  - Set of unions
- Advantages:
  - o Universal group for all types of manifolds with 210 mm bar spacing
  - Precise and simple control
  - Reversible