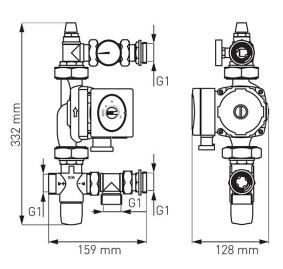

## Code: GM1F-40GPA

Mixing group GM1F - with electronic pump 25-4-130 GPAII

https://www.ferrocompany.com/product-5715-GM1F40GPA.html

Individual packaging: 1, package with bar code allowing for retail sale

Collective packaginig: -

- The mixing group serves to lower and maintain the desired temperature of the heating medium in the surface heating system.
- Technical parameters:
  - Static pressure (PN): max. 0,4 MPa (4 bar)
  - o Dynamic working pressure: max. 0,3 MPa (3 bar)
  - Flow factor Kv: 1,9 m3/h
  - Temperature regulation range: 20-40°C
  - Accuracy of regulation: +/- 3°C
- The group contains:
  - 3-way thermostatic mixing valve
  - o Air vent
  - Thermometer
  - Set of unions
- Advantages:
  - o Universal group for all types of manifolds with 210 mm bar spacing
  - Precise and simple control
  - Reversible