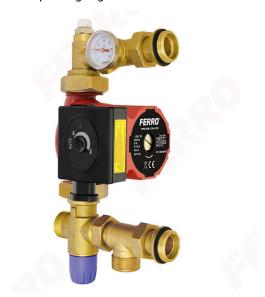

## Code: GM1F-40GPA

Mixing group GM1F - with electronic pump 25-4-130 GPAII

https://www.ferrocompany.com/product-5715-GM1F40GPA.html

Individual packaging: 1, package with bar code allowing for retail sale

Collective packaginig: -

- The mixing group serves to lower and maintain the desired temperature of the heating medium in the surface heating system.
- Technical parameters:
  - Static pressure (PN): max. 0,4 MPa (4 bar)
  - o Dynamic working pressure: max. 0,3 MPa (3 bar)
  - Flow factor Kv: 1,9 m3/h
  - Temperature regulation range: 20-40°C
  - Accuracy of regulation: +/- 3°C
- The group contains:
  - 3-way thermostatic mixing valve
  - o Air vent
  - Thermometer
  - Set of unions
- Advantages:
  - o Universal group for all types of manifolds with 210 mm bar spacing
  - Precise and simple control
  - Reversible