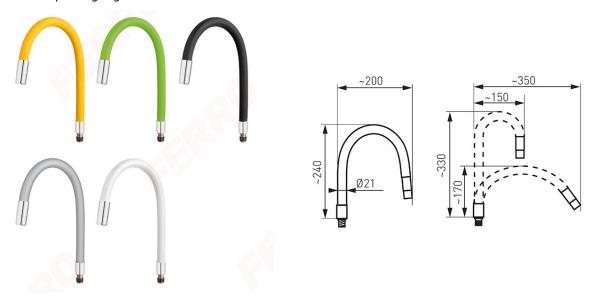

## Elastico - flexible spout for sink mixers

https://www.ferrocompany.com/product-5494-W.html

Individual packaging: 1, package with bar code allowing for retail sale

Collective packaginig: 100

- flexible spout for sink mixers: ALGEO SQUARE, LUGIO, LUGIO BLACK, RATIO, RATIO BLACK, ZUMBA
- flexible spout
- shape according to need
- variable spout reach from 150 mm to 350 mm
- viariable spout height from 280 mm to 440 mm
- M22x1 flow regulator
- mounted by means of an Allen key
- triple sealing with O-ring gaskets

| Code    | Color  |
|---------|--------|
| W100B-B | black  |
| W100C-B | yellow |
| W100G-B | green  |
| W100S-B | silver |
| W100W-B | white  |