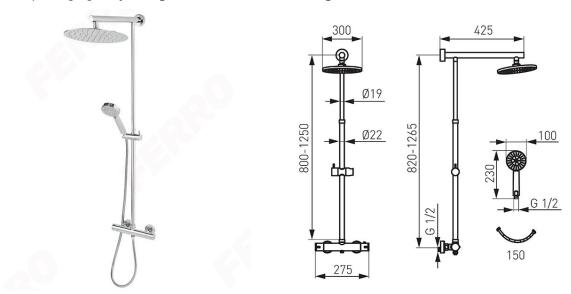

#### • Rainfall shower:

- o regulated length of metal bar 800 1250 mm
- o regulated mounting height
- o rainfall steel head SLIM Ø 300 mm
- o integrated wall mounting with rainfall bar
- o ball-joint adjustable angle of overhead shower plate
- o Ferro Easy Clean System easy limescale removal

#### · Shower mixer:

- $\circ \ thermostatic \ regulator$
- o integrated ceramic switch for rainfall shower/shower handle
- Safe Stop 38°C hot water lock
- wall-mounting
- $\circ$  G1/2 eccentric connection spacing 150  $\pm$  20 mm
- o G3/4 rainfall connection upper fitting
- $\circ\,$  G1/2 shower connection bottom fitting

#### Shower:

- ∘ Shower handle Ø 100
- o 3-function shower handle
- o streams: rain, massage, mixed
- o Ferro Easy Clean System easy limescale removal
- o 150 cm shower hose in metal braid
- chrome