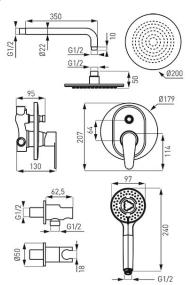

## Individual packaging: 1, package with bar code allowing for retail sale

- Rainfall shower with an arm:
- metal rainfall shower plate SLIM
- round shaped shower plate Ø 200 mm
- 350 mm shower arm
- Ferro Easy Clean System easy limescale removal
- ball joint adjustable shower head angle
- metal rosette
- Angle connection:
- with integrated shower handle mount
- G1/2 connection to shower hose
- metal rosette
- Shower hose:
- in metal braid
- length 150 cm
- cone nut
- Shower handle:
- Round Ø 97 mm
- 3-function shower handle
- stream: rain, massage, mixed
- Ferro Easy Clean System easy limescale removal
- Built-in mixer:
- 2-function flush-mounted
- ceramic cartridge
- switch with Anti-Stop mode
- connection, shower fitting: G1/2
- · metal cover
- chrome