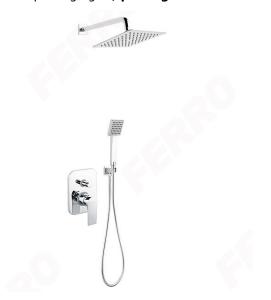

## Individual packaging: 1, package with bar code allowing for retail sale

- Rainfall shower with an arm:
- metal rainfall shower plate SLIM
- square shaped shower plate 200 x 200 mm
- 350 mm shower arm
- Ferro Easy Clean System easy limescale removal
- ball joint adjustable shower head angle
- metal rosette
- Angled connector:
- with integrated shower handle mount
- G1/2 connection to shower hose
- metal rosette
- Shower hose:
- in metal braid
- length 150 cm
- cone nut
- Shower handle:
- square 75 x 75 mm
- 1-function shower handle
- stream: rain
- Ferro Easy Clean System easy limescale removal
- Built-in mixer:
- 2-function flush-mounted
- ceramic cartridge
- switch with Anti-Stop function
- connection, shower fitting: G1/2
- · metal cover
- chrome