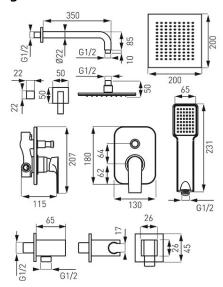

## Individual packaging: 1, package with bar code allowing for retail sale

- Rainfall shower with an arm:
- metal rainfall shower plate SLIM
- square shaped shower plate 200 x 200 mm
- 350 mm shower arm
- Ferro Easy Clean System easy limescale removal
- ball joint adjustable shower head angle
- metal rosette
- Angled connector:
- with integrated shower handle mount
- G1/2 connection to shower hose
- metal rosette
- Shower hose:
- in metal braid
- length 150 cm
- cone nut
- Shower handle:
- square 75 x 75 mm
- 1-function shower handle
- stream: rain
- Ferro Easy Clean System easy limescale removal
- Built-in mixer:
- 2-function flush-mounted
- ceramic cartridge
- switch with Anti-Stop function
- connection, shower fitting: G1/2
- · metal cover
- chrome