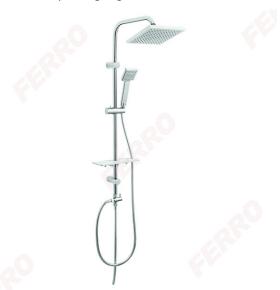

## Squerto Lux - sliding shower set with rainfall, chrome

https://www.ferrocompany.com/product-5446-NP24.html

Individual packaging: 1, package with bar code allowing for retail sale

Collective packaginig: 6

## • Rainfall shower:

- $\circ$  985 mm sliding metal bar
- o adjustable spacing distance between holders possibility of mounting in existing wall openings
- o shower head plate dimension 200 x 200 mm
- o ball-joint adjustable angle of overhead shower plate
- o practical, flat shelf for cosmetics with adjustable mounting

## Shower:

- o 1-function shower handle
- o streams: rain
- o Ferro Easy Clean System easy limescale removal
- 150 cm metal braided shower hose
- o 50 cm PVC connecting hose with G1/2 nut universal connection to any bath tub or shower faucet
- Shower switch:
  - o metal switch with ceramic insert
- chrome