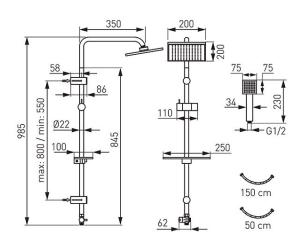

## • Rainfall shower:

- $\circ$  985 mm sliding metal bar
- o adjustable spacing distance between holders possibility of mounting in existing wall openings
- o shower head plate dimension 200 x 200 mm
- o ball-joint adjustable angle of overhead shower plate
- o practical, flat shelf for cosmetics with adjustable mounting

## Shower:

- o 1-function shower handle
- o streams: rain
- o Ferro Easy Clean System easy limescale removal
- 150 cm metal braided shower hose
- o 50 cm PVC connecting hose with G1/2 nut universal connection to any bath tub or shower faucet
- Shower switch:
  - o metal switch with ceramic insert
- chrome