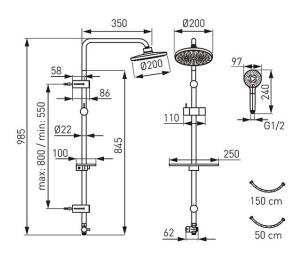

- Rainfall shower:
  - o sliding shower set with rainfall
  - $\circ$  985 mm sliding metal bar
  - o adjustable spacing distance between holders possibility of mounting in existing wall openings
  - o ball-joint adjustable angle of overhead shower plate
  - o practical, flat shelf for cosmetics with adjustable mounting
- Shower:
  - o shower head plate Ø 200 mm
  - o shower handle Ø 100 mm
  - o 3-function shower handle
  - o streams: rain, massage, mixed
  - o Ferro Easy Clean System easy limescale removal
  - o 150 cm metal braided shower hose
  - ∘ 50 cm PVC connecting hose with G1/2 nut universal connection to any bath tub or shower faucet
- Shower switch:
  - o metal switch with ceramic insert
- chrome