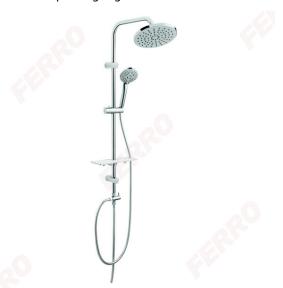

## Rondo Lux - sliding shower set with rainfall, chrome

https://www.ferrocompany.com/product-5445-NP23.html

Individual packaging: 1, package with bar code allowing for retail sale

Collective packaginig: 6

- Rainfall shower:
  - o sliding shower set with rainfall
  - $\circ$  985 mm sliding metal bar
  - o adjustable spacing distance between holders possibility of mounting in existing wall openings
  - o ball-joint adjustable angle of overhead shower plate
  - o practical, flat shelf for cosmetics with adjustable mounting
- Shower:
  - o shower head plate Ø 200 mm
  - o shower handle Ø 100 mm
  - o 3-function shower handle
  - o streams: rain, massage, mixed
  - o Ferro Easy Clean System easy limescale removal
  - o 150 cm metal braided shower hose
  - ∘ 50 cm PVC connecting hose with G1/2 nut universal connection to any bath tub or shower faucet
- Shower switch:
  - o metal switch with ceramic insert
- chrome