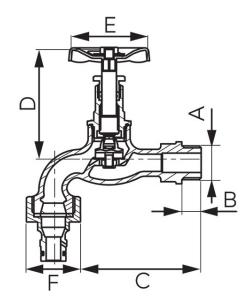

| Index | A    | B [mm] | C [mm] | D [mm] | Ø E [mm] | F    | Individ. pack. | Bulk pack. | R*     |
|-------|------|--------|--------|--------|----------|------|----------------|------------|--------|
| ZGC01 | G1/2 | 12     | 91,5   | 72     | 50       | G3/4 | 10             | 30         | ZGC01W |
| ZGC02 | G3/4 | 14     | 114    | 94     | 54,5     | G1   | 6              | 18         | -      |

\*R - Product in individual packaging with EAN code enabling retail sale.