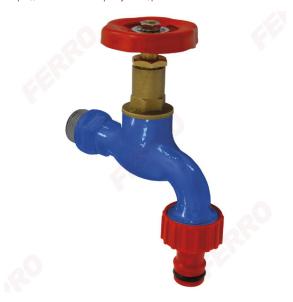

Code: **ZGC** 

## Poppet type cast iron bibcock

https://www.ferrocompany.com/product-5356-ZGC.html

- media valves:
  - water
- male
- with quick coupler hose connection tip, gland and reliable stem seal
- handle: steel knobbody: cast iron
- stem and plug seal: EPDM
- nominal pressure: 1.0 MPa (10 bar)
  max. working temperature: 90°C