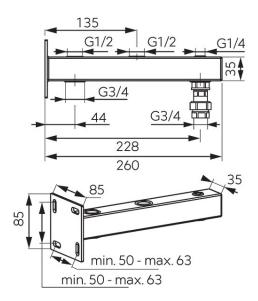

Collective packaginig: -

- The safety group set is a system protecting the installation against dangerous pressure increase caused by water temperature increase and its thermal expansion.
- working temperature: 95°C
- working pressure: up to 6 bar
- max. instantaneous water temperature: 110°C
- for expansion vessels with a capacity up to 35 I and a diameter not more than 320 mm
- 2 mm thick steel beam
- Self-assembly kit. The set includes:
  - safety valve
  - o pressure gauge
  - o automatic air vent with foot valve
  - o quick connector for expansion vessel