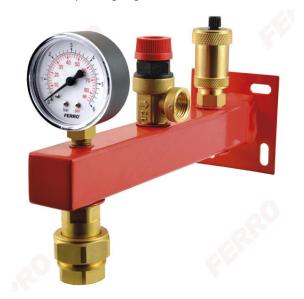

## Code: GB30SN01

Safety group sets with quick connector for expansion vessel

https://www.ferrocompany.com/product-5324-GB30SN01.html

Individual packaging: 1, package with bar code allowing for retail sale

Collective packaginig: -

- The safety group set is a system protecting the installation against dangerous pressure increase caused by water temperature increase and its thermal expansion.
- working temperature: 95°C
- working pressure: up to 6 bar
- max. instantaneous water temperature: 110°C
- for expansion vessels with a capacity up to 35 I and a diameter not more than 320 mm
- 2 mm thick steel beam
- Self-assembly kit. The set includes:
  - safety valve
  - o pressure gauge
  - o automatic air vent with foot valve
  - o quick connector for expansion vessel

| Index    | Safety valve | Pressure gauge | Individ. pack. | Bulk pack. |
|----------|--------------|----------------|----------------|------------|
| GB30SN01 | 3 bar        | 0-6 bar        | 1              | -          |