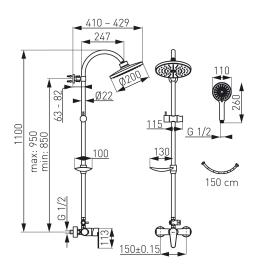

### • Rainfall shower:

- o metal bar 1100 mm
- o regulated mounting height
- o regulated distance of rainfall from wall allowing easy mounting
- o shower head plate Ø 200 mm
- o ball-joint adjustable angle of overhead shower plate
- Ferro Easy Clean System easy limescale removal
- soapbox
- metal switch with ceramic insert

#### • Shower:

- o shower handle diameter 110 mm
- o 3-function shower handle
- o streams: rain, massage, mixed
- o Ferro Easy Clean System easy limescale removal
- 150 cm metal braided shower hose

#### • Shower mixer:

- o ceramic cartridge
- wall-mounting
- $\circ$  G1/2 eccentric connection spacing 150  $\pm$  20 mm
- o G1/2 shower connection upper fitting