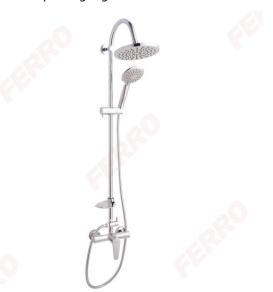

## Algeo - rainfall shower system and mixer, chrome

https://www.ferrocompany.com/product-5317-NP71BAG7U.html

Individual packaging: 1, package with bar code allowing for retail sale

Collective packaginig: 6

### • Rainfall shower:

- o metal bar 1100 mm
- o regulated mounting height
- o regulated distance of rainfall from wall allowing easy mounting
- o shower head plate Ø 200 mm
- o ball-joint adjustable angle of overhead shower plate
- Ferro Easy Clean System easy limescale removal
- soapbox
- metal switch with ceramic insert

#### • Shower:

- o shower handle diameter 110 mm
- o 3-function shower handle
- o streams: rain, massage, mixed
- o Ferro Easy Clean System easy limescale removal
- 150 cm metal braided shower hose

#### • Shower mixer:

- o ceramic cartridge
- wall-mounting
- $\circ$  G1/2 eccentric connection spacing 150  $\pm$  20 mm
- o G1/2 shower connection upper fitting