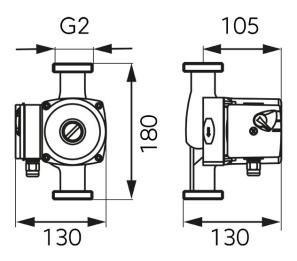

• Installation: axel shaft in horizontal position and terminal box located as desired except under the pump

• Voltage: 50-60 Hz, ~230 V

• Power consumption (I,II,III): 55/70/100 W

• Connection spacing: 180 mm

• Connection: G2

• Ambient temperature: min. +2°C, max. +40°C