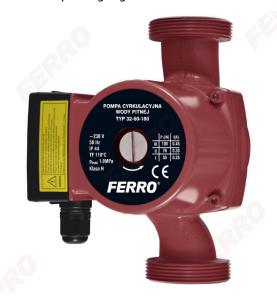

Code: 0302W

## 32-60-180 drinking water circulation pump

https://www.ferrocompany.com/product-5286-0302W.html

Individual packaging: 1, package with bar code allowing for retail sale

Collective packaginig: 8

• Operating range: 0.2 - 4.5 m<sup>3</sup>/h

• Lifting height: max. 5.5 m

Liquid temperature: min. +2°C, max. +110°C
Application: intended exclusively for drinking water

Maximum pressure: 10 bar
Protection class: IP 44
Insulation class: H

• Cable gland: PG 9

• Installation: axel shaft in horizontal position and terminal box located as desired except under the pump

• Voltage: 50-60 Hz, ~230 V

• Power consumption (I,II,III): 55/70/100 W

• Connection spacing: 180 mm

• Connection: G2

• Ambient temperature: min. +2°C, max. +40°C