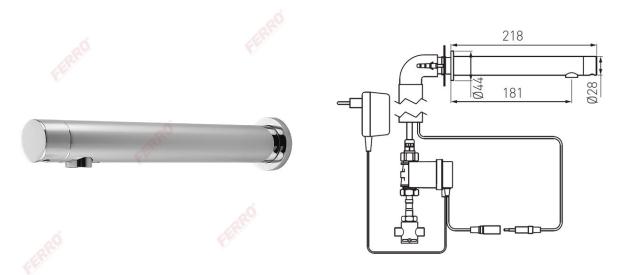

## Code: BBB121SM

Bora Sensor Power-Safe Pre-Mixed - electronic wall mounted faucet with external mixing valve

https://www.ferrocompany.com/product-4605-BBB121SM.html

- power supply: 230V/9V transformer 9V battery (standby power supply)
- main connection: 2 x 3/8" M
- mixing valve: external, mechanical, with 3/8" x 1/2" fl exible connection hose
- permissible working pressure: 0,5 bar 8,0 bar (7-116 PSI)
- water fl ow: ~5,0 l/min (at 3 bar dynamic pressure)
- flow regulator: M18x1
- sensor range: adjustable within 40-170 mm range
- security time against continuous flushing: 90 seconds
- permissible water temperature: 70°C
- finish: chrome
- settings setup: with RC01 remote control