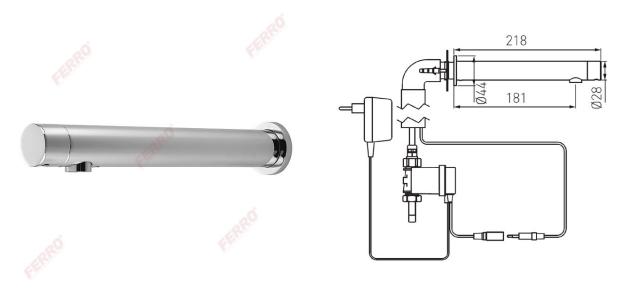

## Code: **BBB121S**

## Bora Sensor Power-Safe - electronic wall mounted faucet for cold or premixed water

https://www.ferrocompany.com/product-4604-BBB121S.html

- power supply: 230V/9V transformer 9V battery (standby power supply)
- main connection: 1 x 1/2" M
- permissible working pressure: 0,5 bar 8,0 bar (7-116 PSI)
- water flow: ~5,0 l/min (at 3 bar dynamic pressure)
- flow regulator: M18x1
- sensor range: adjustable within 40-170 mm range
- security time against continuous flushing: 90 seconds
- permissible water temperature: 70°C
- finish: chrome
- recommended mixing valves:
  - $\circ\,$  MM10 mechanical mixing valve 3/8"
  - ∘ MT15B thermostatic mixing valve 1/2"
- settings setup: with RC01 remote control