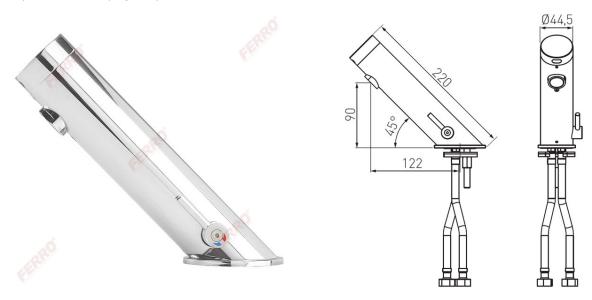

## Mistral Sensor - electronic washbasin faucet with built-in mixing valve

https://www.ferrocompany.com/product-4602-BBB111.html

- power supply: 9V battery
- flexible connection hoses: 3/8" M (2 pcs) L=45 cm
- permissible working pressure: 0,5 bar 8,0 bar (7-116 PSI)
- water flow: ~5,0 l/min (at 3 bar dynamic pressure)
- flow regulator: M24x1 with adjustable flow direction
- factory set detection range: 180 mm
- sensor range: adjustable within 50-160 mm range
- security time against continuous flushing: 90 seconds
- permissible water temperature: 70°C
- finish: chrome
- settings setup: with RC01 remote control