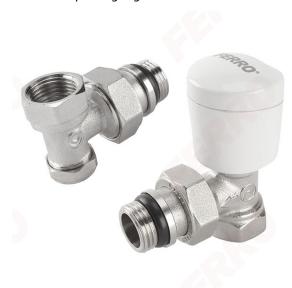

## 1/2" angle thermostatic valve set

https://www.ferrocompany.com/product-4601-ZTB02.html

Individual packaging: 1, package with bar code allowing for retail sale

Collective packaginig: 30

- Elements of the set:
  - o 2-in-1 thermostatic valve
  - cut-off valve
- Technical parameters:
  - o liquids: water, up to 50% glycol solution
  - o max. working temperature: 100°C
  - o max. working pressure: 1.0 MPa (10 bar)
  - $\circ$  max. ambient temperature: 50°C
  - o valve connection diameter: 1/2"
- Characteristics:
  - $\circ$  valve with 2-in-1 function:valve equipped with ergonomic knob for manual adjustment after removing the knob, the thermostatic head can be mounted with a typical M30 x 1.5 thread
  - easy to install; additional gasket on the thermostatic and shut-off valve half union