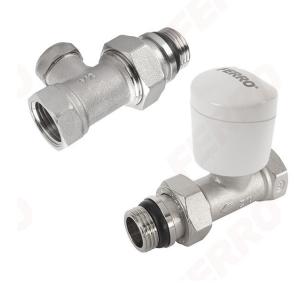

## Code: ZTB01

## 1/2" straight thermostatic valve set

https://www.ferrocompany.com/product-4600-ZTB01.html

## Individual packaging: 1, package with bar code allowing for retail sale

Collective packaginig: 30

- Elements of the set:
  - 2-in-1 thermostatic valve
  - cut-off valve
- Technical parameters:
  - $\circ\,$  liquids: water, up to 50% glycol solution
  - $\circ\,$  max. working temperature: 100°C
  - $\circ\,$  max. working pressure: 1.0 MPa (10 bar)
  - max. ambient temperature: 50°C
  - $\circ\,$  valve connection diameter: 1/2"
- Characteristics:
  - valve with 2-in-1 function:valve equipped with ergonomic knob for manual adjustment after removing the knob, the thermostatic head can be mounted with a typical M30 x 1.5 thread
  - $\circ\,$  easy to install; additional gasket on the thermostatic and shut-off valve half union