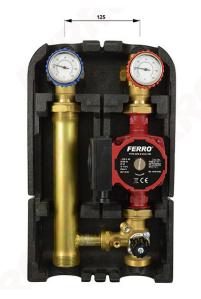

## Individual packaging: 1, package with bar code allowing for retail sale

Collective packaginig: -

- Equipment:
  - 25-6-180 electronic circulation pump
  - $\circ$  3-way mixing valve with flow Kv = 10 m3/h
  - ball valves with built-in thermometers in handles
  - check valve on the return side
  - lower connections: 6/4" M for flat gasket
  - upper connections: 1" F
- Parameters:
  - $\circ\,$  max. working temperature: 90°C
  - $\circ$  max. working pressure: 1.0 MPa (10 bar)
  - thermometer measuring scope: 0 120°C
  - 3-way mixing valve body: CW617N brass
  - ∘ sealing: PTFE, EPDM