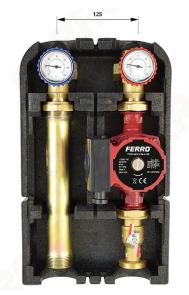

## Code: GP60GPA

## Pump group 6/4"

https://www.ferrocompany.com/product-4588-GP60GPA.html

## Individual packaging: 1, package with bar code allowing for retail sale

Collective packaginig: -

- Equipment:
  - $\circ~$  25-6-180 electronic circulation pump
  - cut-off ball valve
  - ball valves with built-in thermometers in handles
  - check valve on the return side
  - lower connections: 6/4" M for flat gasket
  - upper connections: 1" F
- Parameters:
  - $\circ\,$  max. working temperature: 90°C
  - max. working pressure: 1.0 MPa (10 bar)
  - $\circ$  thermometer measuring scope: 0 120°C
  - sealing: PTFE, EPDM