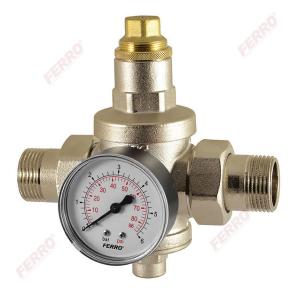

## Code: RCxM

Pressure reducer with manometer

https://www.ferrocompany.com/product-4586-RCxM.html

## Individual packaging: 1, package with bar code allowing for retail sale

| <ul> <li>outlet pressure regulation:</li> </ul> | 0.5 - 6 | 6 bar (factory | setting: 3 bar) |
|-------------------------------------------------|---------|----------------|-----------------|
|-------------------------------------------------|---------|----------------|-----------------|

- max. inlet pressure: 25 bar
- max. working temperature: 80°C
- with 1/4" pressure gauge connection
- with pipe unions

| Individ. pack. | Bulk pack. |
|----------------|------------|
| 1              | 24         |
| 1              | 15         |
| 1              | 10         |