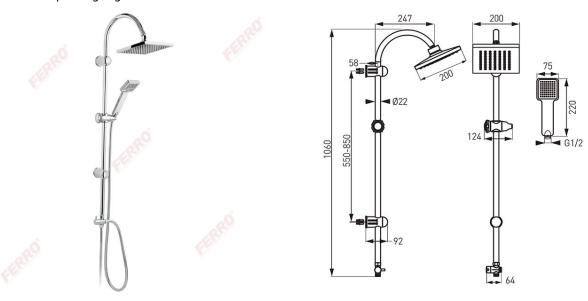

## Squerto - sliding shower set with rainfall, chrome

https://www.ferrocompany.com/product-4561-NP22.html

Individual packaging: 1, package with bar code allowing for retail sale

Collective packaginig: 6

- Rainfall shower:
  - o 1060 mm sliding metal bar
  - o adjustable spacing distance between holders possibility of mounting in existing wall openings
  - o shower head plate 200 x 200 mm
  - o ball-joint adjustable angle of overhead shower plate
- Shower:
  - ∘ 1-function shower handle
  - o streams: rain
  - o Ferro Easy Clean System easy limescale removal
  - o 150 cm metal braided shower hose
  - o 70 cm PVC connecting hose with G1/2 nut universal connection to any bath tub or shower faucet
- Shower switch:
  - metal switch with ceramic insert
- chrome