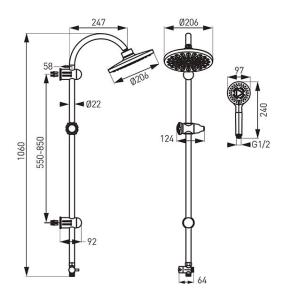

## Rondo - sliding shower set with rainfall, chrome

https://www.ferrocompany.com/product-4560-NP21.html

Individual packaging: 1, package with bar code allowing for retail sale

Collective packaginig: 6

- Rainfall shower:
  - o 1060 mm sliding metal bar
  - o adjustable spacing distance between holders possibility of mounting in existing wall openings
  - o shower head plate Ø 200 mm
  - o ball-joint adjustable angle of overhead shower plate
- Shower:
  - ∘ shower handle Ø 100 mm
  - o 3-function shower handle
  - o streams: rain, massage, mixed
  - o Ferro Easy Clean System easy limescale removal
  - o 150 cm metal braided shower hose
  - o 70 cm PVC connecting hose with G1/2 nut universal connection to any bath tub or shower faucet
- Shower switch:
  - o metal switch with ceramic insert
- chrome