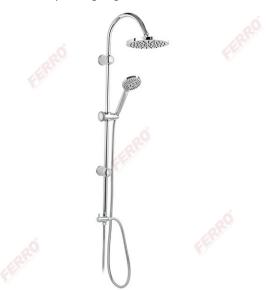

## Rondo - sliding shower set with rainfall, chrome

https://www.ferrocompany.com/product-4560-NP21.html

Individual packaging: 1, package with bar code allowing for retail sale

Collective packaginig: 6

- Rainfall shower:
  - o 1060 mm sliding metal bar
  - o adjustable spacing distance between holders possibility of mounting in existing wall openings
  - o shower head plate Ø 200 mm
  - o ball-joint adjustable angle of overhead shower plate
- Shower:
  - ∘ shower handle Ø 100 mm
  - o 3-function shower handle
  - o streams: rain, massage, mixed
  - o Ferro Easy Clean System easy limescale removal
  - o 150 cm metal braided shower hose
  - o 70 cm PVC connecting hose with G1/2 nut universal connection to any bath tub or shower faucet
- Shower switch:
  - o metal switch with ceramic insert
- chrome