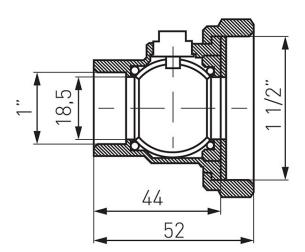

## 1" ball valve with 1 1/2" half union for pump

https://www.ferrocompany.com/product-4491-KSP2.html

Individual packaging: -, package with bar code allowing for retail sale

Collective packaginig: 100

- NICKEL FREE all product elements which may have contact with potable water are not covered with nickel
- media valves: water
- female female with half union
- gasket included
- body and ball material: brass
- ball and stem seal: NBR
- nominal pressure: 1.0 MPa (10 bar)
- maximum working temperature: 90°C
- max. instantaneous working temperature: 100°C