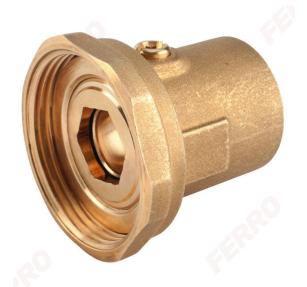

## 1" ball valve with 1 1/2" half union for pump

https://www.ferrocompany.com/product-4491-KSP2.html

Individual packaging: -, package with bar code allowing for retail sale

Collective packaginig: 100

- NICKEL FREE all product elements which may have contact with potable water are not covered with nickel
- media valves: water
- female female with half union
- gasket included
- body and ball material: brass
- ball and stem seal: NBR
- nominal pressure: 1.0 MPa (10 bar)
- maximum working temperature: 90°C
- max. instantaneous working temperature: 100°C