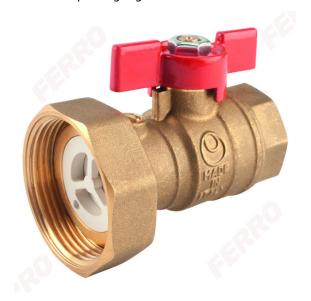

## 1" ball valve with 1 1/2" half union for pump

https://www.ferrocompany.com/product-4490-KSP1.html

Individual packaging: 10, package with bar code allowing for retail sale

Collective packaginig: 40

- NICKEL FREE all product elements which may have contact with potable water are not covered with nickel
- media valves: water
- female female with half union
- equipped with a check valve with manual opening possibility
- with gland
- handle: metal butterfly
- gasket included
- body and ball material: brass
- ball seal: PTFE
- stem seal: PTFE and FP
- nominal pressure: 1.0 MPa (10 bar)