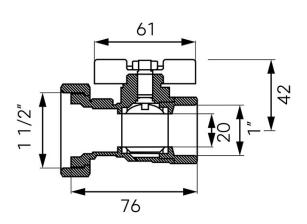

## 1" ball valve with 1 1/2" half union for pump

https://www.ferrocompany.com/product-4490-KSP1.html

Individual packaging: 10, package with bar code allowing for retail sale

Collective packaginig: 40

- NICKEL FREE all product elements which may have contact with potable water are not covered with nickel
- media valves: water
- female female with half union
- equipped with a check valve with manual opening possibility
- with gland
- handle: metal butterfly
- gasket included
- body and ball material: brass
- ball seal: PTFE
- stem seal: PTFE and FP
- nominal pressure: 1.0 MPa (10 bar)